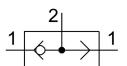

## General operating condition

| Feature                                  | Value                                                              |
|------------------------------------------|--------------------------------------------------------------------|
| Valve function                           | OR function                                                        |
| Pneumatic connection 1                   | G1/4                                                               |
| Pneumatic connection 2                   | G1⁄4                                                               |
| Type of mounting                         | With through-hole                                                  |
| Standard nominal flow rate               | 1170 l/min                                                         |
| Operating pressure                       | 1 bar 10 bar                                                       |
| Ambient temperature                      | -10 °C 60 °C                                                       |
| Housing material                         | Wrought aluminum alloy                                             |
| Operating medium                         | Compressed air as per ISO 8573-1:2010 [7:-:-]                      |
| Nominal width                            | 6.5 mm                                                             |
| Mounting position                        | Any                                                                |
| Symbol                                   | 00991102                                                           |
| Information on operating and pilot media | Operation with oil lubrication possible (required for further use) |
| LABS (PWIS) conformity                   | VDMA24364-B1/B2-L                                                  |
| Temperature of medium                    | -10 °C 60 °C                                                       |
| Product weight                           | 110 g                                                              |
| Pneumatic connection 3                   | G1/4                                                               |
| Note on materials                        | RoHS-compliant                                                     |
| Seals material                           | NBR                                                                |