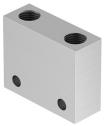

## General operating condition

| Feature                                  | Value                                                              |
|------------------------------------------|--------------------------------------------------------------------|
| Valve function                           | OR function                                                        |
| Pneumatic connection 1                   | G1/4                                                               |
| Pneumatic connection 2                   | G1⁄4                                                               |
| Type of mounting                         | With through-hole                                                  |
| Standard nominal flow rate               | 1170 l/min                                                         |
| Operating pressure                       | 1 bar 10 bar                                                       |
| Ambient temperature                      | -10 °C 60 °C                                                       |
| Housing material                         | Wrought aluminum alloy                                             |
| Operating medium                         | Compressed air as per ISO 8573-1:2010 [7:-:-]                      |
| Nominal width                            | 6.5 mm                                                             |
| Mounting position                        | Any                                                                |
| Symbol                                   | 00991102                                                           |
| Information on operating and pilot media | Operation with oil lubrication possible (required for further use) |
| LABS (PWIS) conformity                   | VDMA24364-B1/B2-L                                                  |
| Temperature of medium                    | -10 °C 60 °C                                                       |
| Product weight                           | 110 g                                                              |
| Pneumatic connection 3                   | G1/4                                                               |
| Note on materials                        | RoHS-compliant                                                     |
| Seals material                           | NBR                                                                |